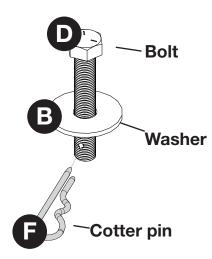

Attach other end of standard tow rack to another tilt truck using the end without the bracket sleeve as shown here. Attach using one bolt (D), one washer (E), and one cotter pin (F).