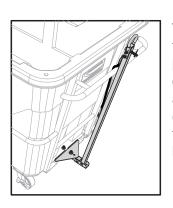

# \*How to attach Tow Rack to Standard Duty/Heavy Duty Tilt Truck:

Attach bar to Tilt Truck using one bolt (A), one washer (B) and one nut (C).

Attach triangle plate to bar using one bolt (A), one washer (B), and one nut (C).

Attach other end of standard tow rack to another tilt truck using the end without the bracket sleeve as shown here. Attach using one bolt (D), one washer (E), and one cotter pin (F).