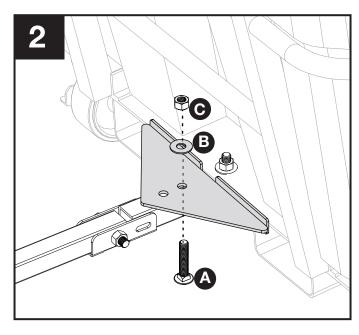

# \*How to attach Tow Rack to Standard Duty/Heavy Duty Tilt Truck:

Attach bar to Tilt Truck using one bolt (A), one washer (B) and one nut (C).

Attach triangle plate to bar using one bolt (A), one washer (B), and one nut (C).