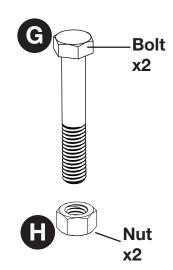

### How to attach Tow Rack to a Fork Lift / Ball Hitch

Slip bracket over bar.

Attach bracket using two bolts (G) and two nuts (H).

Forklift shown in this step uses a pin style attachment method. Consult the fork lift manufacturer's product manual for proper attachment. Suncast Commercial is not responsible for improper attachement or materials not included for proper assembly to Forklift.