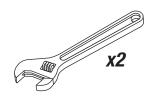

#### **HARDWARE**

\* Standard / Heavy Duty / Light Duty Hardware (Pgs. 2 and 3)

Tow Rack to Tilt Truck Hardware (Pg. 3 top)

Hitch Attachment Hardware (Pg.4)

# \*How to attach Tow Rack to Standard Duty/Heavy Duty Tilt Truck:

Attach bar to Tilt Truck using one bolt (A), one washer (B) and one nut (C).

Attach triangle plate to bar using one bolt (A), one washer (B), and one nut (C).

Attach other end of standard tow rack to another tilt truck using the end without the bracket sleeve as shown here. Attach using one bolt (D), one washer (E), and one cotter pin (F).

# \*How to attach Light Duty Tow Rack to a Light Duty Tilt Truck:

Attach Light Duty bracket to bar using one bolt (A), one washer (B), and one nut (C).

Attach bar with bracket to Light Duty Tilt Truck using one bolt (A), one washer (B) and one nut (C)