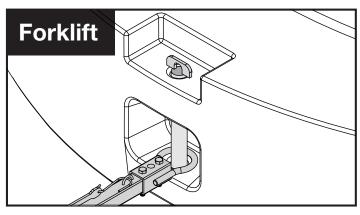

### How to attach Tow Rack to a Fork Lift / Ball Hitch

Slip bracket over bar.

Attach bracket using two bolts (G) and two nuts (H).

Forklift shown in this step uses a pin style attachment method. Consult the fork lift manufacturer's product manual for proper attachment. Suncast Commercial is not responsible for improper attachement or materials not included for proper assembly to Forklift.