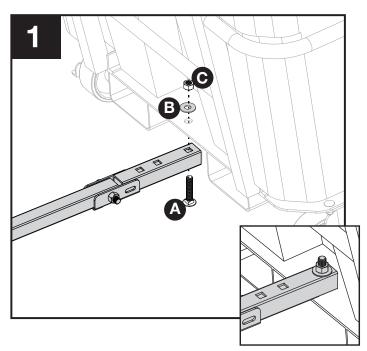

# \*How to attach Tow Rack to Standard Duty/Heavy Duty Tilt Truck:

Attach bar to Tilt Truck using one bolt (A), one washer (B) and one nut (C).

Attach triangle plate to bar using one bolt (A), one washer (B), and one nut (C).