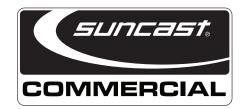

## **PARTS**

# \*How to attach Tow Rack to Standard Duty/Heavy Duty Tilt Truck:

Attach bar to Tilt Truck using one bolt (A), one washer (B) and one nut (C).

Attach triangle plate to bar using one bolt (A), one washer (B), and one nut (C).

Attach other end of standard tow rack to another tilt truck using the end without the bracket sleeve as shown here. Attach using one bolt (D), one washer (E), and one cotter pin (F).

# \*How to attach Light Duty Tow Rack to a Light Duty Tilt Truck:

Attach Light Duty bracket to bar using one bolt (A), one washer (B), and one nut (C).

Attach bar with bracket to Light Duty Tilt Truck using one bolt (A), one washer (B) and one nut (C)