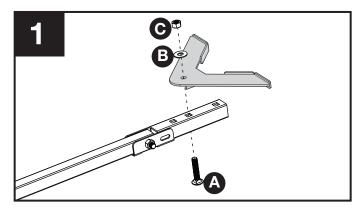

# \*How to attach Tow Rack to Standard Duty/Heavy Duty Tilt Truck:

Attach bar to Tilt Truck using one bolt (A), one washer (B) and one nut (C).

Attach triangle plate to bar using one bolt (A), one washer (B), and one nut (C).