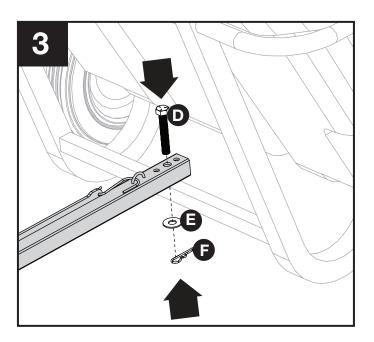

Attach other end of standard tow rack to another tilt truck using the end without the bracket sleeve as shown here. Attach using one bolt (D), one washer (E), and one cotter pin (F).