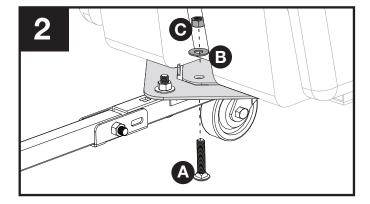

# \*How to attach Tow Rack to Standard Duty/Heavy Duty Tilt Truck:

Attach bar to Tilt Truck using one bolt (A), one washer (B) and one nut (C).

Attach triangle plate to bar using one bolt (A), one washer (B), and one nut (C).