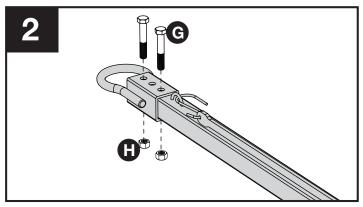

### How to attach Tow Rack to a Fork Lift / Ball Hitch

Slip bracket over bar.

Attach bracket using two bolts (G) and two nuts (H).

Forklift shown in this step uses a pin style attachment method. Consult the fork lift manufacturer's product manual for proper attachment. Suncast Commercial is not responsible for improper attachement or materials not included for proper assembly to Forklift.