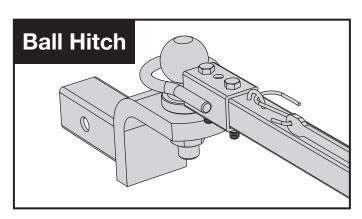

Ball hitch attachment as shown. Suncast Commercial is not responsible for improper attachment or materials not included for proper assembly to Ball Hitch.

It is recommended to hitch a maximum of two to three tilt trucks together, depending on aisle size. Use caution if attaching additional tilt trucks.